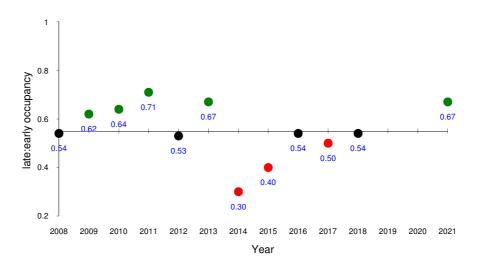

Fig. 2 Annual ratio of late to early territory occupancy for the Rosedale area of the North York Moors from 2008 to 2021 relative to 12-year mean of 0.55 (no data for 2019 and 2020)

Markers coloured green, black and red show values that are above, near or below the 12-year mean, respectively.