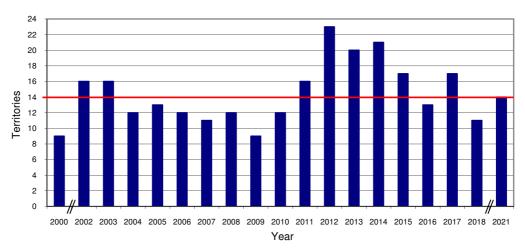

Table 1 Status of territories in Rosedale in 2021

Confirmed & Probable Territories Key

✓ Early Territory ✓ Late Territory

Fig. 1 Confirmed and Probable territories recorded in the Rosedale area of the North York Moors from 2000 to 2021 – long-term average shown by red line (no data for 2001, 2019 and 2020)