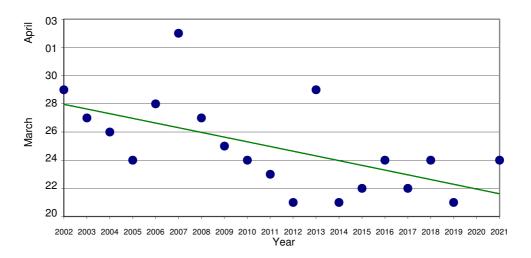

Fig. 3 First-arrival date and 19-year trend for the Rosedale area of the North York Moors from 2002 to 2021 (no data for 2020)