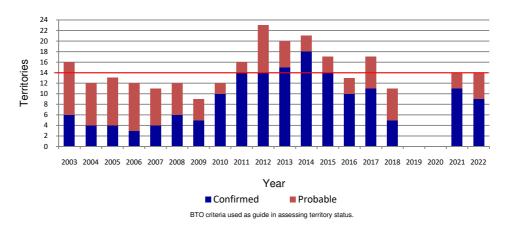

Fig. 1 Confirmed and Probable territories recorded in the Rosedale area of the North York Moors from 2003 to 2022 – long-term average shown by red line (data not available for 2019 and 2020)

Fig. 2 Annual ratio of late to early territory occupancy for the Rosedale area of the North York Moors from 2008 to 2022 relative to 12-year mean of 0.55 (data not available for 2019, 2020 & insufficient for 2022)