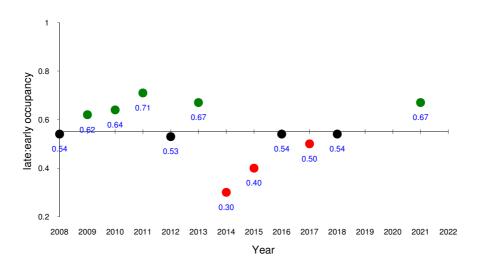

Fig. 1 Confirmed and Probable territories recorded in the Rosedale area of the North York Moors from 2003 to 2022 – long-term average shown by red line (data not available for 2019 and 2020)

Fig. 2 Annual ratio of late to early territory occupancy for the Rosedale area of the North York Moors from 2008 to 2022 relative to 12-year mean of 0.55 (data not available for 2019, 2020 & insufficient for 2022)

Markers coloured green, black and red show values that are above, near or below the 12-year mean, respectively.

Fig. 3 First-arrival date and 20-year trend for the Rosedale area of the North York Moor from 2002 to 2022 (data not available for 2020)