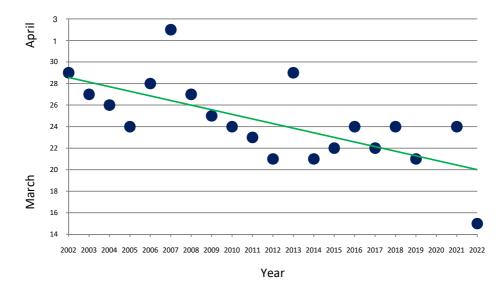

Markers coloured green, black and red show values that are above, near or below the 12-year mean, respectively.

Fig. 3 First-arrival date and 20-year trend for the Rosedale area of the North York Moor from 2002 to 2022 (data not available for 2020)